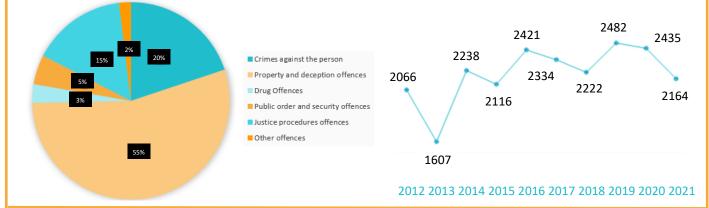

### Suburb Breakdown 2021

## Crime Type Breakdown 2021

**10 Year Breakdown** 

**3222:** Drysdale, Clifton Springs, Curlewis, Mannerim, Marcus Hill, Wallington; **3223:** Bellarine, Indented Head, Portarlington, St Leonards; **3224**: Leopold, Moolap; **3225:** Queenscliffe, Point Lonsdale, Swan Bay; **3226:** Ocean Grove; **3227:** Barwon Heads, Breamlea, Connewarre