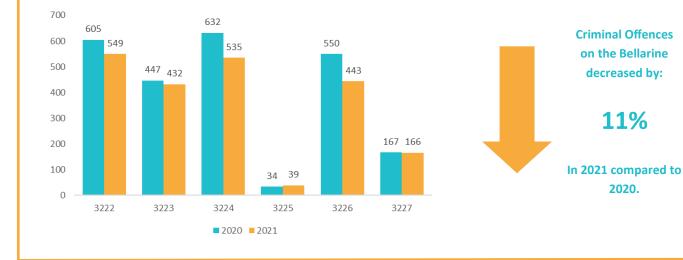

# **Bellarine Peninsula**

Statistics include postcodes: 3222, 3223, 3224, 3225, 3226, 3227

### 2020—2021 Offences Recorded per suburb