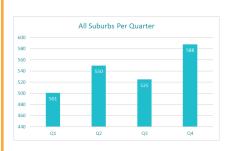

# **Bellarine Peninsula**

Statistics include postcodes: 3222, 3223, 3224, 3225, 3226, 3227

### 2020—2021 Offences Recorded per suburb



### Suburb Breakdown 2021



# 3222 3223 3224 04 04 04 04 04 04 04 04 04 04 04 04 04 04 04 04 04 04 04 04 04 04 04 04 04 04 04 04 04 04 04 04 04 04 04 04 04 04 04 04 04 04 04 04 04 04 04 04 04 04 04 04 04 04 04 04 04 04 04 04 04 04 04 04 04 04 04 04 04 04 04 04 04 04 04 04 04 04 04 04 04 04 04 04 04 04 04 04 04 04 04 04 04 04 04 04 04 04 04 04 04 04 04 04 04 04 04 04

## Crime Type Breakdown 2021

**10 Year Breakdown** 



**3222:** Drysdale, Clifton Springs, Curlewis, Mannerim, Marcus Hill, Wallington; **3223:** Bellarine, Indented Head, Portarlington, St Leonards; **3224**: Leopold, Moolap; **3225:** Queenscliffe, Point Lonsdale, Swan Bay; **3226:** Ocean Grove; **3227:** Barwon Heads, Breamlea, Connewarre